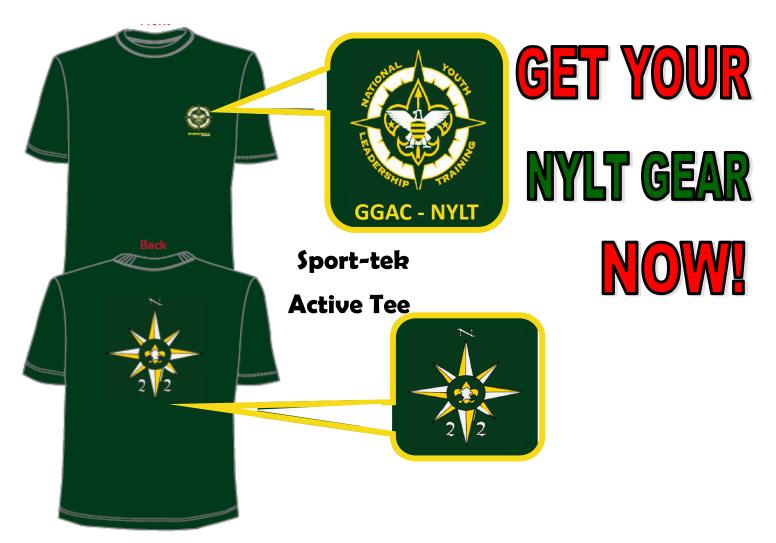

# **Pre-order the 2025 GGAC-NYLT extra T-Shirts**

## Green Sport-tek Active Tee — \$25-29 Adult sizes SM to 3X

**Please note:** each registered Scout participant will receive as part of their fees, **TWO basic** Program T-shirts to wear during this intensive week-long training session. This is the only accepted "Class B" attire for NYLT and there are NO laundry facilities available for use at Rancho Los Mochos, so if you wish to order an additional "fresh" shirt or two for your Scout to use toward the end of the week, NOW is the time!

EXTRA T-SHIRT: Included in your registration fee is TWO (2) NYLT T-shirt. This shirt is distributed to all participants on Sunday afternoon after arrival. Participants will be wearing their NYLT T-shirt throughout the week. For those participants that would like have a THIRD (or FOURTH) T-shirt, please fill out the order form below. Prepaid extra T-shirt(s) will be provided to participants no later than Monday on course.

| Description       | Each    | Qty | Total |
|-------------------|---------|-----|-------|
| Adult Small       | \$25.00 |     | \$    |
| Adult Medium      | \$25.00 |     | \$    |
| Adult Large       | \$25.00 |     | \$    |
| Adult Extra Large | \$27.00 |     | \$    |
| Adult XXL         | \$29.00 |     | \$    |
| Adult 3XL         | \$31.00 |     | \$    |